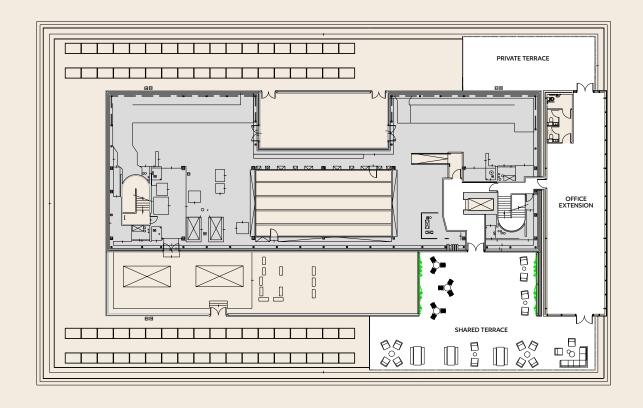

--|--------------|-------------------|
| GROUND FLOOR (WEST)        | LET TO FOREVE  | R LIVING     |                   |
| FIRST FLOOR                | LET TO BNP PAF | RIBAS PERSON | AL FINANCE UK     |
| SECOND FLOOR (EAST, NORTH) | 4,282 SQ FT    | 398 SQ M     | 13 PARKING SPACES |
| SECOND FLOOR (EAST, SOUTH) | LET TO BNP PAF | RIBAS PERSON | AL FINANCE UK     |
| SECOND FLOOR (WEST)        | LET TO ROBERT  | HALF         |                   |
| THIRD FLOOR                | 1,615 SQ FT    | 150 SQ M     | 2 PARKING SPACES  |
|                            |                |              |                   |

• 198 CAR PARKING SPACES OF WHICH 24 ARE FOR EV CHARGING.

• 84 BIKE SPACES + 12 BROMPTON BIKE LOCKERS + 6 EXTERNAL BIKE SPACES.

## G R O U N D F L O O R





### FIRST FLOOR





# THIRD FLOOR

#### Office 1,615 SQ FT Terraces 3,000 SQ FT PRIVATE: 870 SQ FT SHARED: 2,130 SQ FT



**G**ym Showers & Changing Rooms Bike Storage

#### FITNESS STU $\square$

# NEWMARK

ADRIAN GRIFFITH

M: 07780 671 329 ADRIAN.GRIFFITH@NMRK.COM



MARK ROBINSON

M: 07342 069 808 MARK.ROBINSON@AVISONYOUNG.COM

AIRSOLIHULL.CO.UK

NEWMARK and AVISON YOUNG for themselves and for the vendors or lessors of this property whose agents they are give notice that: (i) the particulars are set out as a general guideline only for the guidance of intending purchasers or lessees and do not constitute, nor constitute part of an offer or contract. (ii) all descriptions, dimensions, references to condition and necessary permission for use and occupation, and other details are given in good faith and are