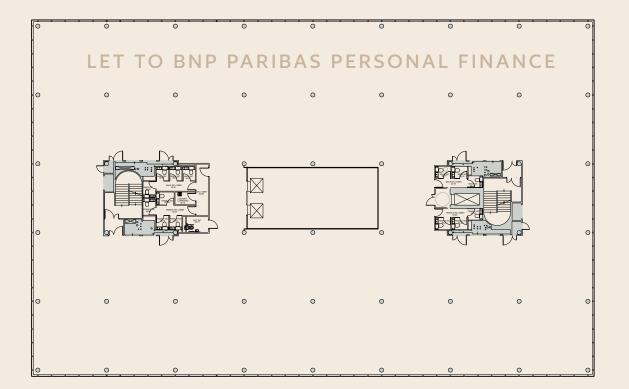

| GROUND FLOOR (EAST)        | 11,192 SQ FT   | 1,040 SQ M   | 32 PARKING SPACES |
|----------------------------|----------------|--------------|-------------------|
| GROUND FLOOR (WEST)        | LET TO FOREVE  | R LIVING     |                   |
| FIRST FLOOR                | LET TO BNP PAF | RIBAS PERSON | AL FINANCE UK     |
| SECOND FLOOR (EAST, NORTH) | 4,282 SQ FT    | 398 SQ M     | 13 PARKING SPACES |
| SECOND FLOOR (EAST, SOUTH) | LET TO BNP PAF | RIBAS PERSON | AL FINANCE UK     |
| SECOND FLOOR (WEST)        | LET TO ROBERT  | HALF         |                   |
| THIRD FLOOR                | 1,615 SQ FT    | 150 SQ M     | 2 PARKING SPACES  |
|                            |                |              |                   |

### FIRST FLOOR