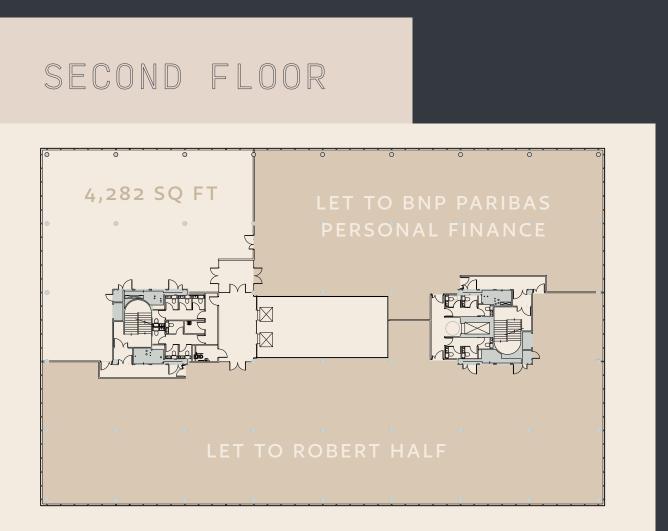

| GROUND FLOOR (EAST)        | 11,192 SQ FT   | 1,040 SQ M   | 32 PARKING SPACES |
|----------------------------|----------------|--------------|-------------------|
| GROUND FLOOR (WEST)        | LET TO FOREVE  | R LIVING     |                   |
| FIRST FLOOR                | LET TO BNP PAF | RIBAS PERSON | AL FINANCE UK     |
| SECOND FLOOR (EAST, NORTH) | 4,282 SQ FT    | 398 SQ M     | 13 PARKING SPACES |
| SECOND FLOOR (EAST, SOUTH) | LET TO BNP PAF | RIBAS PERSON | AL FINANCE UK     |
| SECOND FLOOR (WEST)        | LET TO ROBERT  | HALF         |                   |
| THIRD FLOOR                | 1,615 SQ FT    | 150 SQ M     | 2 PARKING SPACES  |
|                            |                |              |                   |