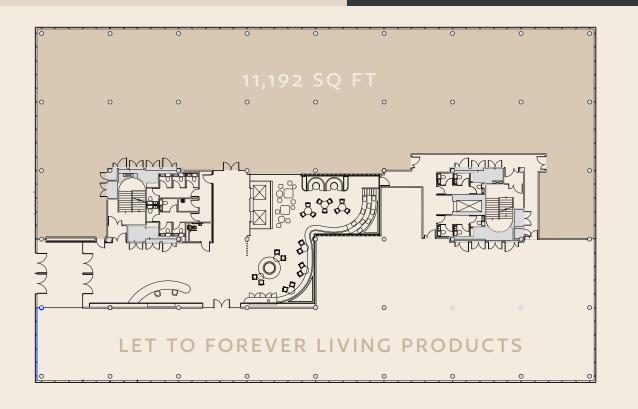

| GROUND FLOOR (EAST)        | 11,192 SQ FT   | 1,040 SQ M   | 32 PARKING SPACES |
|----------------------------|----------------|--------------|-------------------|
| GROUND FLOOR (WEST)        | LET TO FOREVE  | R LIVING     |                   |
| FIRST FLOOR                | LET TO BNP PAF | RIBAS PERSON | AL FINANCE UK     |
| SECOND FLOOR (EAST, NORTH) | 4,282 SQ FT    | 398 SQ M     | 13 PARKING SPACES |
| SECOND FLOOR (EAST, SOUTH) | LET TO BNP PAF | RIBAS PERSON | AL FINANCE UK     |
| SECOND FLOOR (WEST)        | LET TO ROBERT  | HALF         |                   |
| THIRD FLOOR                | 1,615 SQ FT    | 150 SQ M     | 2 PARKING SPACES  |
|                            |                |              |                   |

## G R O U N D F L O O R