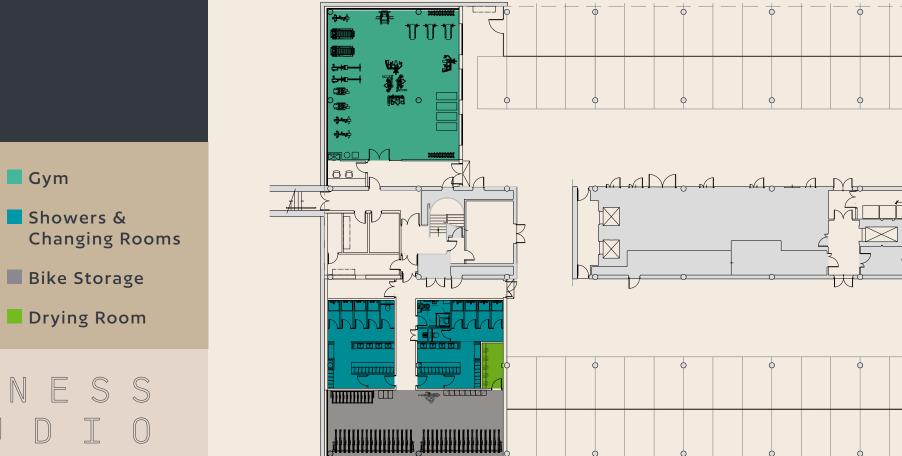

# THIRD FLOOR

#### Office 1,615 SQ FT Terraces 3,000 SQ FT PRIVATE: 870 SQ FT SHARED: 2,130 SQ FT

**G**ym Showers & Changing Rooms Bike Storage

#### FITNESS STU $\square$